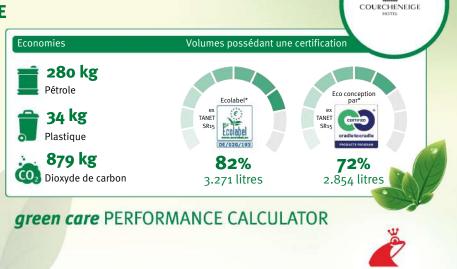

Numéro de certificat: 8afaof82

ÉCONOMIES DES RESSOURCES

Période: 1 November 2017 - 31 March 2022

0

#### **HOTEL LE COURCHENEIGE**

utilise des produits **écologique** pour le nettoyage professionnel 1 November 2017 - 31 March 2022

reen

PROFESSIONAL

Nous certifions par la présente attestation que le calcul des économies en ressources en plastique, pétrole et CO2 se fonde sur les quantités de produits livrées au client.

Le calcul a été effectué avec le **green care** PERFORMANCE CALCULATOR qui se trouve sur **get.wmprof.com** 

Les volumes et les résultats relatifs enregistrés que nous attestons sont conformes à la certification du produit délivrée par Ecolabel and Cradle-to-Cradle<sup>®</sup>.

Les conteneurs en plastique des produits couverts par ce certificat sont composés de 47% de matériaux recyclés (taux de recyclage). Le calcul de la certification a été validé par les auditeurs environnementaux d'INTECHNICA Cert GmbH.