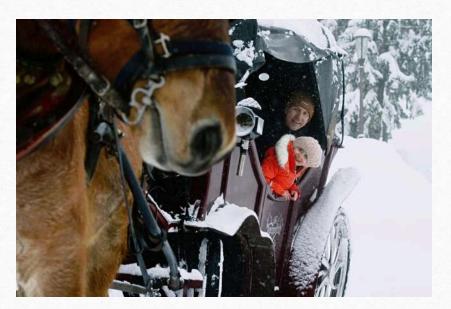

### The horse-drawn carriages Zero impact and so contemplative

• You can borrow the horse-drawn carriages at the Croisette to get around Courchevel.

0

• An original way to explore the town and discover the landscape without impacting on the environment!