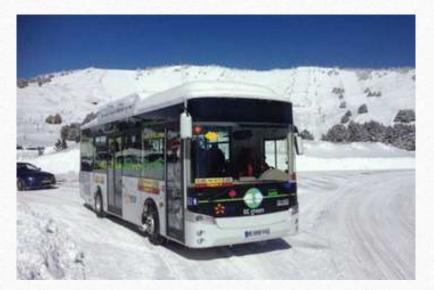

### The Courchevel shuttles Impact reduced by the collective effect

 They are very practical, they are free and run throughout the resort from Saint-Bon to the Altiport

0

• With a wide range of timetables to suit everyone, from 7.25am to 2.15am