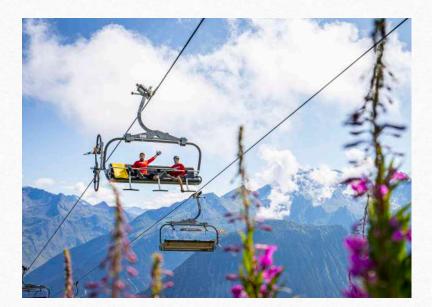

## Ski lifts & gondola Very limited impact and so fast

- The Praz and Grangettes cable cars in Courchevel are real assets for pedestrians. They allow locals and holidaymakers to reach the centre of Courchevel from 7.45am to 11.30pm
- The Jardin Alpin cable car is open from 8.35am to 7.10pm
- It is also more comfortable for users with faster connections
- Le Praz / Courchevel 1850 in 6 minutes
- Courchevel Village / Courchevel 1850 in 5 minutes